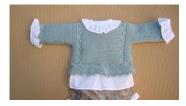

## **Puntomoderno.com**

JERSEY LEO

Wool merino extrafine- 105 metros- 50 grs.,

3,5 mm needle

Cast-on 30 stitches, knit 52 rows,

53º- knit 8- bind-of 14- knit 8,

55° bind of 2 stitches in cowl, and knit 10 rows more,

increase 12 stitchs and knit 62 rows (with eyelets ) and bind of.

Repeat other side without eyelets

Pick up in one side RS, 65 stitches , WS : purl, RS : knit 6- "make popcorn stitch- knit 5", repeat "..",

WS: purl, and knit 9 rows,

bind-of 14 stitches and knit all,

in WS bind of 14 sts and knit 45 rows, make rows of popcorn stitchs and 9 rows more and picot bind of.

Make other side.

Pick up 94 stitches of bottom edge and make popcorn rows and 9 rows more, increase 3 stitches and make edge, https://youtu.be/aOk8Nij5rTM . Pick up 45 stitches of cowl and make 6 rows with eyelet in 2<sup>o</sup> sts.